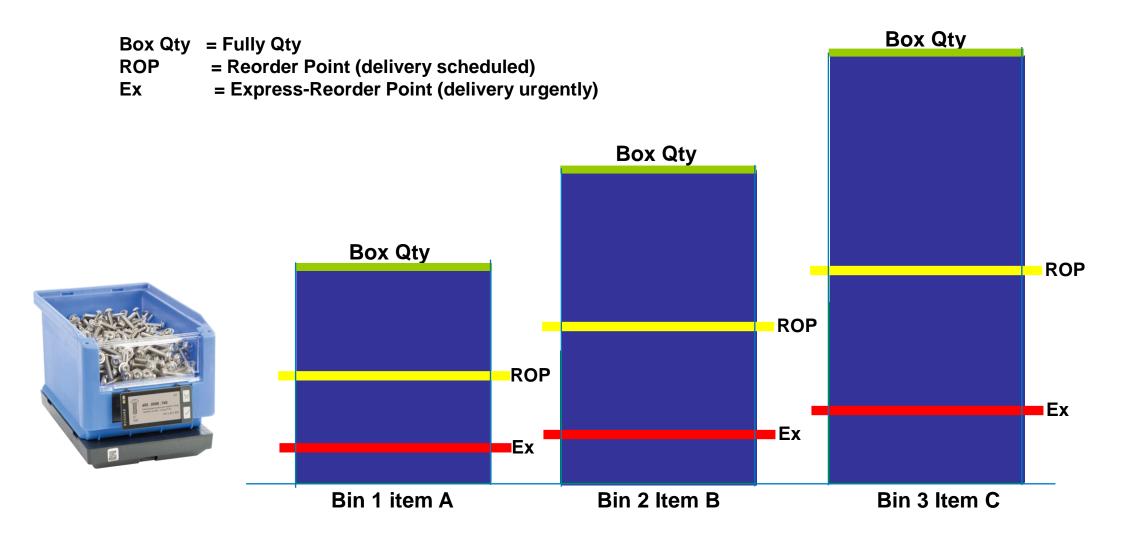

# CLASSICAL KANBAN PHILOSOPHY MANY YEARS UNTIL TODAY WITH 2 BINS CONCEPT

# SMART FACTORY LOGISTICS REPLENISHMENT – BUFFER AND REFILL