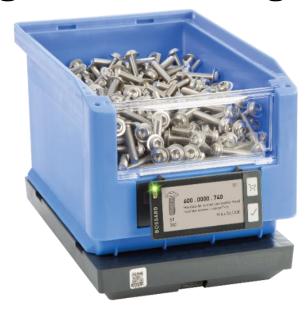

#### **SmartBin Cloud**

**FULLY AUTOMATED** 

WEIGHT SENSORS
Physical stock information

**VISUAL PROOF** 

INDUSTRIAL CLOUD CONNECTION(IIOT)

**ERROR PROOF** automated error recognition

**24 / 7 OPERATION**Continuous inventory monitoring