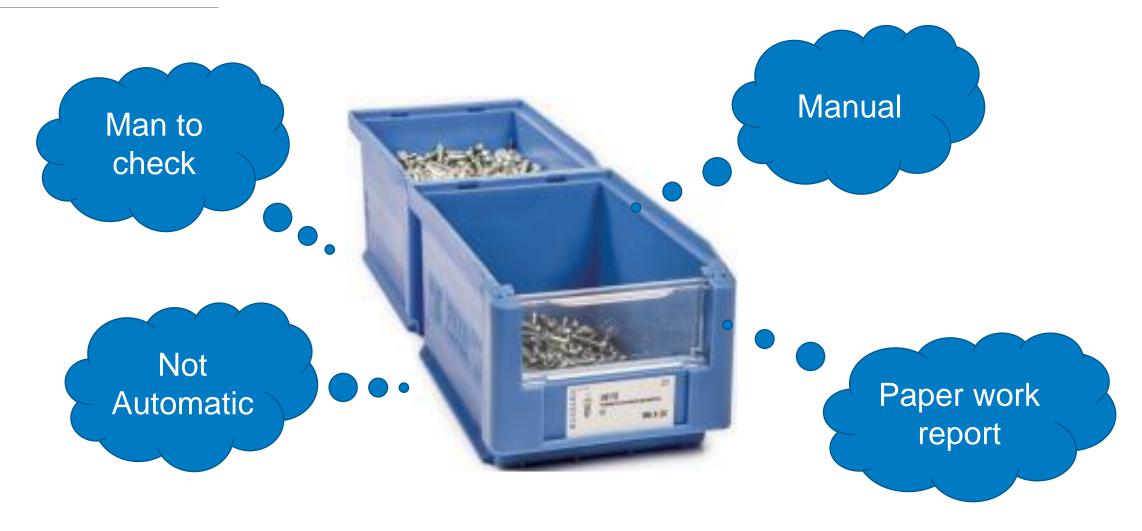

#### **Conventional Ordering....**

- A lot of activities
- Manually progress
- Much papers works
- Waiting and motion process
- Work days monitoring

- Simplify
- Automated progress
- Lower Paper work
- Streamline process
- Online 24/7 monitoring