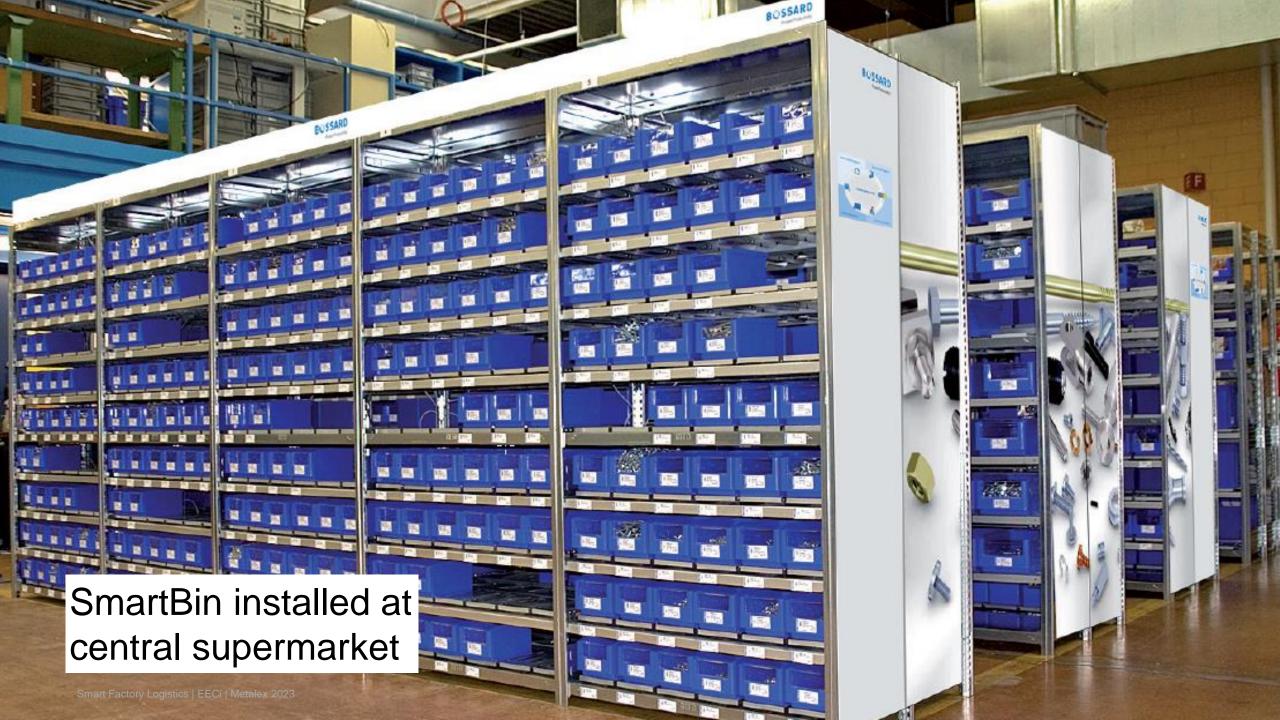

#### **Conventional Ordering....**

- A lot of activities
- Manually progress
- Much papers works
- Waiting and motion process
- Work days monitoring



- Simplify
- Automated progress
- Lower Paper work
- Streamline process
- Online 24/7 monitoring





## **Our Smart Factory Logistics Solution**



#### **SmartBin Cloud**



**FULLY AUTOMATED** 



WEIGHT SENSORS
Physical stock information



**VISUAL PROOF** 



INDUSTRIAL CLOUD CONNECTION(IIOT)





**ERROR PROOF** automated error recognition



**24 / 7 OPERATION**Continuous inventory monitoring



**ARIMS**Access to Operation Dashboard



**LED**Pick-by- and Put-to-Light option



#### **SmartLabel Cloud**











**Normal Status** 



**Ordered Status** 











# SMART FACTORY LOGISTICS REPLENISHMENT – BUFFER AND REFILL















## Search-by-Light, Pick-by-light and Put-to-light



#### **REDUCED SEARCH TIMES**



#### **ELECTRONIC PICKING**

Smooth and fast setup and refill process



#### **NO MISPICKS**

Eliminates picking errors









MOBILE APP
Paperless



## Shop floor management for internal material distribution



# Last Mile Management w/ Search-by-Light, Pick-by-Light and Put-to-Light

Digital picking list



Optimized route plan



Smart Factory Logistics | EECi | Metalex 2023



## **ARIMS – Data Analytics and Transparency**



# Item Finder

### **ARIMS Mobile - Real-time information on-the-go**



Text

- 2D, barcode reader, text recognition
- NFC Reader (for SmartLabel)



Locations

Detail

Item

- Filling Rate
- Order Overview



- Filling Rate
- Order Overview

1/16 1/17

1/34 1/35