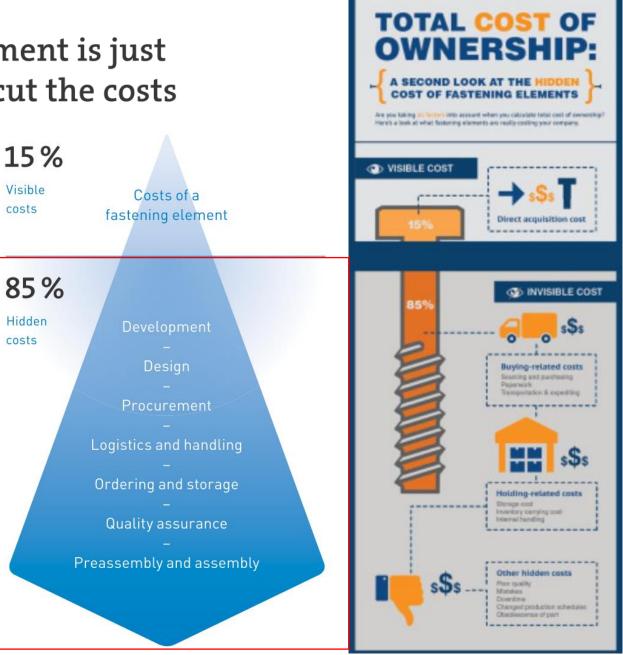

# Visible cost 15%

Invisible cost 85%

#### **THE RULE OF 15-85**

The purchase price of a fastening element is just the tip of the iceberg. At Bossard, we cut the costs of the hidden part.

Keeping production costs down right from the start – that is our goal.

The hidden aspects of fastening elements account for approximately 85% of the total cost of ownership (TCO).