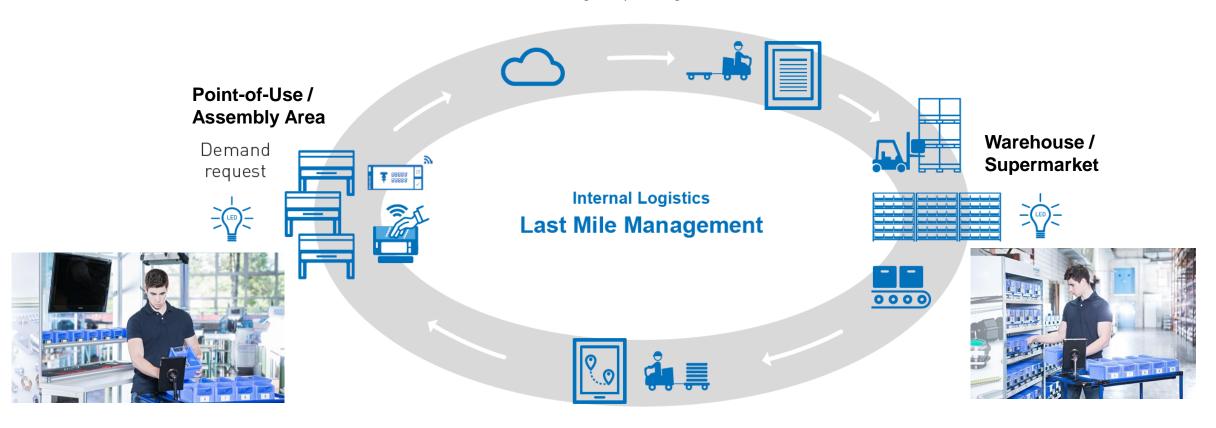

# SMART FACTORY LOGISTICS REPLENISHMENT – BUFFER AND REFILL

## Search-by-Light, Pick-by-light and Put-to-light

## Shop floor management for internal material distribution