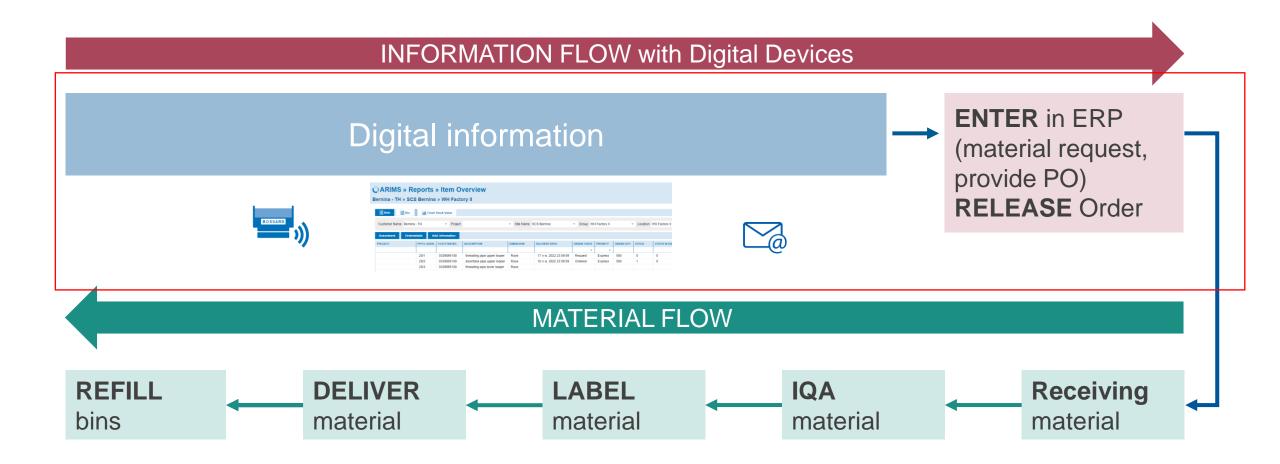

# AUTOMATED RE-SUPPLY MATERIAL REQUEST WITH SMART FACTORY

#### HANDLING PROCESS OF C-PART