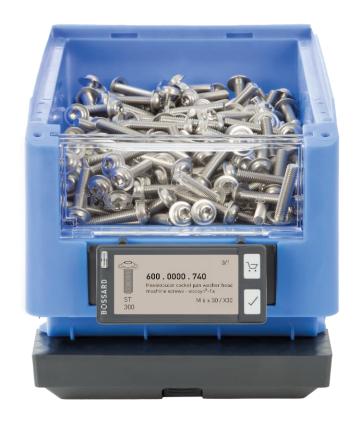

#### **SmartBin Cloud**

**FULLY AUTOMATED** 

WEIGHT SENSORS
Physical stock information

**VISUAL PROOF** 

INDUSTRIAL CLOUD CONNECTION(IIOT)

**ERROR PROOF** automated error recognition

**24 / 7 OPERATION**Continuous inventory monitoring

#### **SmartLabel Cloud**

**Normal Status** 

**Ordered Status** 