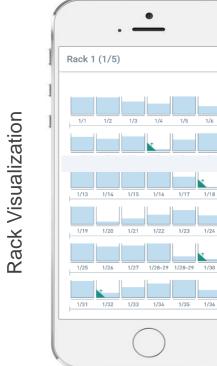

# Item Finder

### **ARIMS Mobile - Real-time information on-the-go**

Text

- 2D, barcode reader, text recognition
- NFC Reader (for SmartLabel)

Locations

Detail

Item

- Filling Rate
- Order Overview

- Filling Rate
- Order Overview

1/16 1/17

1/34 1/35

- Item Delivery Date
- Confirmed delivery qty