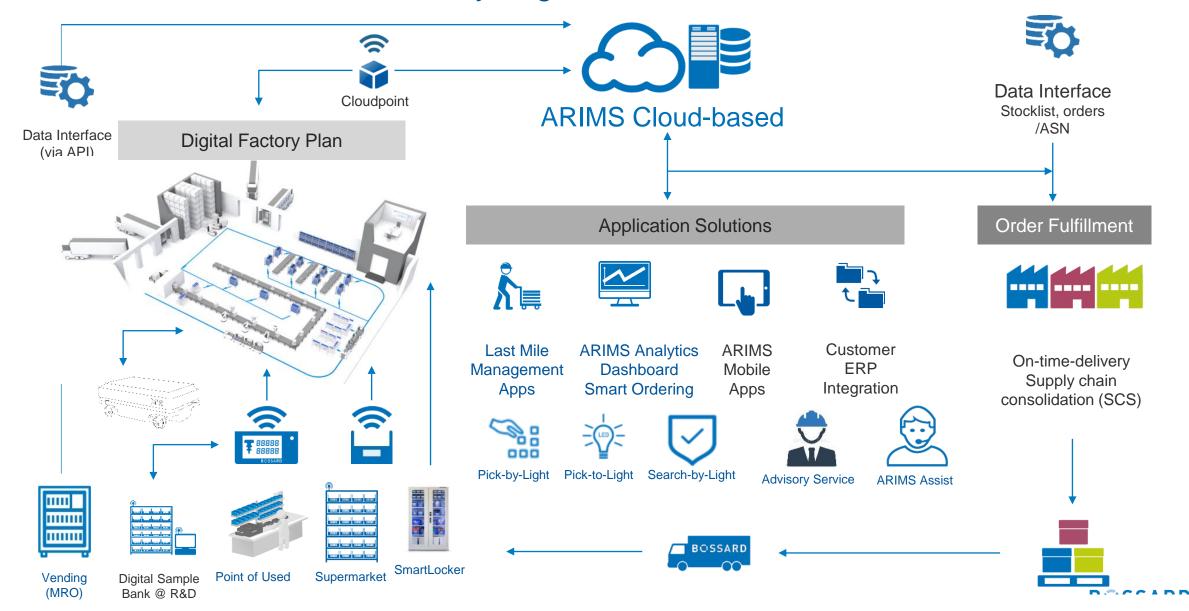

85**

The purchase price of a fastening element is just the tip of the iceberg. At Bossard, we cut the costs of the hidden part.

Keeping production costs down right from the start – that is our goal.

The hidden aspects of fastening elements account for approximately 85% of the total cost of ownership (TCO).



### **Transparency Logistics with** 64% of Cost Reduction

"Bossard is one of our key strategic suppliers who has played a major part in improving our productivity and competitiveness."



Pairoj Boonpasart Chief Executive Officer





### **Our Major Customers**



### **Smart Factory Logistics in Thailand**



### **Future trend**









Photo: https://www.nist.gov/mep/manufacturing-infographics/emergence-digital-manufacturing



### **Bossard Future Smart Factory Logistics**