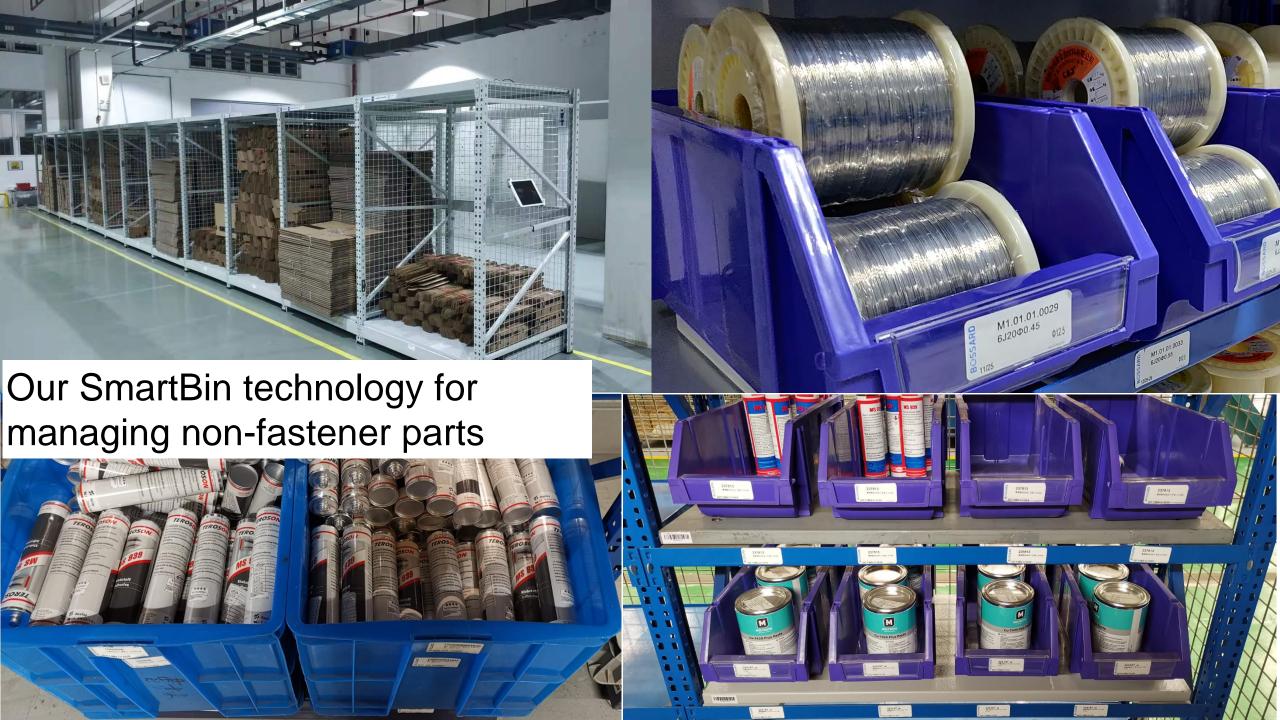

*Conventional Ordering....**

- A lot of activities
- Manually progress
- Much papers works
- Waiting and motion process
- Work days monitoring



- Simplify
- Automated progress
- Lower Paper work
- Streamline process
- Online 24/7 monitoring





## **Our Smart Factory Logistics Solution**



#### **SmartBin Cloud**



**FULLY AUTOMATED** 



WEIGHT SENSORS
Physical stock information



**VISUAL PROOF** 



INDUSTRIAL CLOUD CONNECTION(IIOT)





**ERROR PROOF** automated error recognition



**24 / 7 OPERATION**Continuous inventory monitoring



**ARIMS**Access to Operation Dashboard



**LED**Pick-by- and Put-to-Light option



#### **SmartLabel Cloud**











**Normal Status** 



**Ordered Status** 











# SMART FACTORY LOGISTICS REPLENISHMENT – BUFFER AND REFILL















## Search-by-Light, Pick-by-light and Put-to-light



#### **REDUCED SEARCH TIMES**



#### **ELECTRONIC PICKING**

Smooth and fast setup and refill process



#### **NO MISPICKS**

Eliminates picking errors









MOBILE APP
Paperless



## Shop floor management for internal material distribution



# Last Mile Management w/ Search-by-Light, Pick-by-Light and Put-to-Light

Digital picking list



Optimized route plan



Smart Factory Logistics | EECi | Metalex 2023



## **ARIMS – Data Analytics and Transparency**



# Item Finder

### **ARIMS Mobile - Real-time information on-the-go**



Text

- 2D, barcode reader, text recognition
- NFC Reader (for SmartLabel)



Locations

Detail

Item

- Filling Rate
- Order Overview



- Filling Rate
- Order Overview

1/16 1/17

1/34 1/35