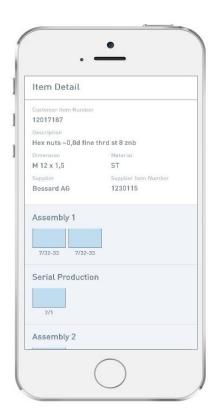

# Item Finder

### **ARIMS Mobile - Real-time information on-the-go**

Text

- 2D, barcode reader, text recognition
- NFC Reader (for SmartLabel)

Locations

Detail

Item

- Filling Rate
- Order Overview

- Filling Rate
- Order Overview