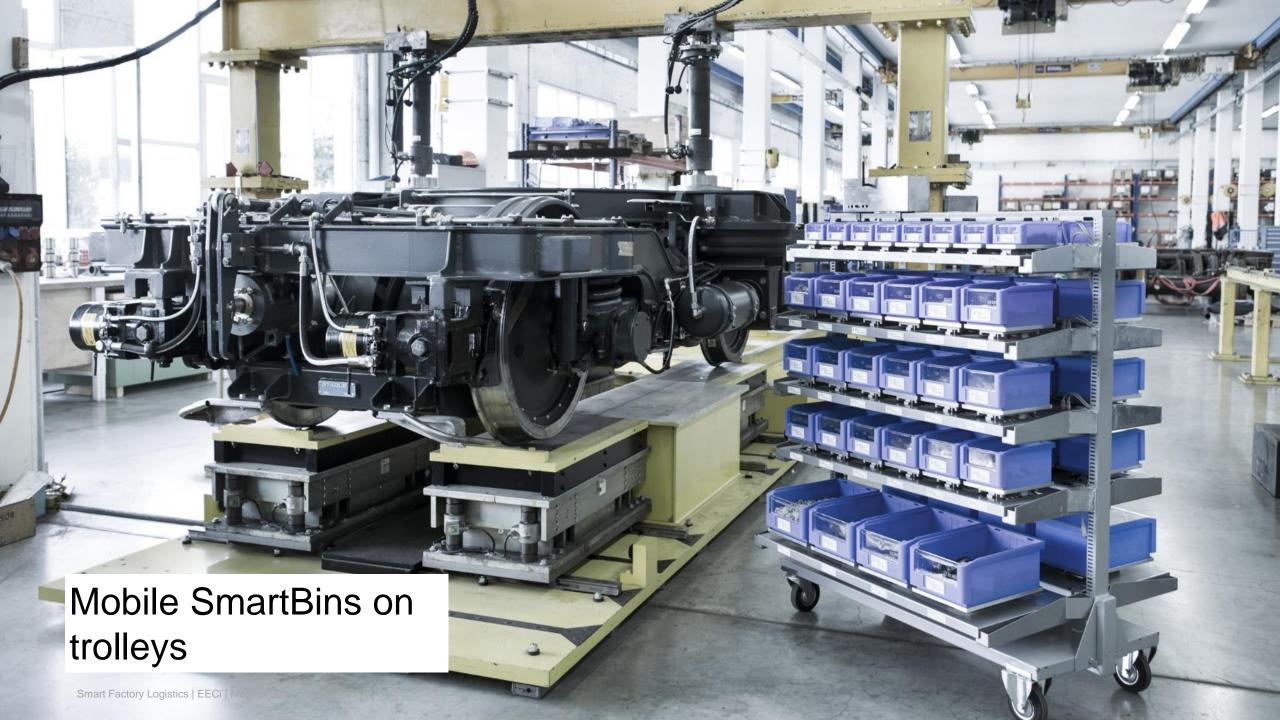

**Conventional Ordering....**

- A lot of activities
- Manually progress
- Much papers works
- Waiting and motion process
- Work days monitoring



- Simplify
- Automated progress
- Lower Paper work
- Streamline process
- Online 24/7 monitoring





## **Our Smart Factory Logistics Solution**



#### **SmartBin Cloud**



**FULLY AUTOMATED** 



WEIGHT SENSORS
Physical stock information



**VISUAL PROOF** 



INDUSTRIAL CLOUD CONNECTION(IIOT)





**ERROR PROOF** automated error recognition



**24 / 7 OPERATION**Continuous inventory monitoring



**ARIMS**Access to Operation Dashboard



**LED**Pick-by- and Put-to-Light option



#### **SmartLabel Cloud**











**Normal Status** 



**Ordered Status** 











# SMART FACTORY LOGISTICS REPLENISHMENT – BUFFER AND REFILL















## Search-by-Light, Pick-by-light and Put-to-light



#### **REDUCED SEARCH TIMES**



#### **ELECTRONIC PICKING**

Smooth and fast setup and refill process



#### **NO MISPICKS**

Eliminates picking errors









MOBILE APP
Paperless



## Shop floor management for internal material distribution



# Last Mile Management w/ Search-by-Light, Pick-by-Light and Put-to-Light

Digital picking list



Optimized route plan



Smart Factory Logistics | EECi | Metalex 2023



## **ARIMS – Data Analytics and Transparency**



# Item Finder

### **ARIMS Mobile - Real-time information on-the-go**



Text

- 2D, barcode reader, text recognition
- NFC Reader (for SmartLabel)



Locations

Detail

Item

- Filling Rate
- Order Overview



- Filling Rate
- Order Overview

1/16 1/17

1/34 1/35