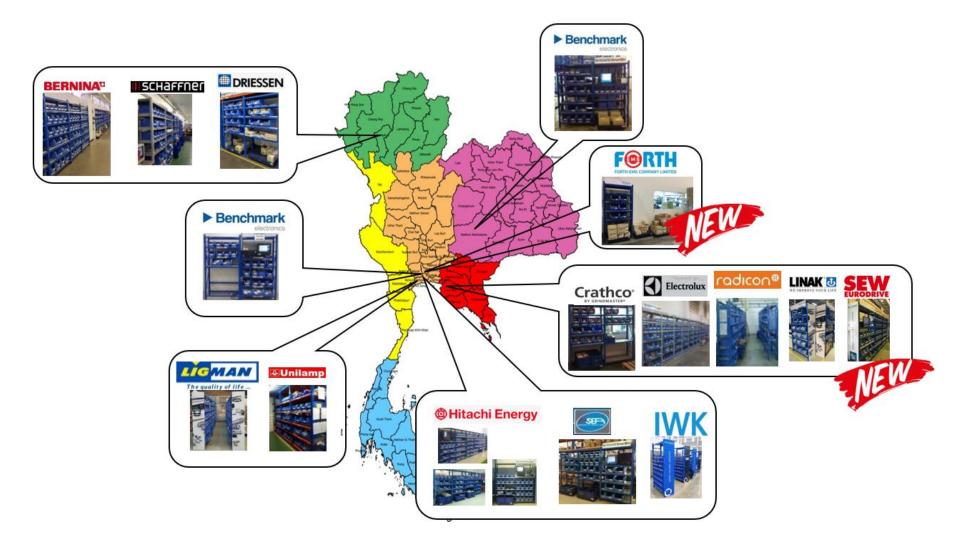

MARTBIN FOR C-PART AUTOMATED









# RE-SUPPLY MATERIAL REQUEST CONVENTIONAL FACTORY



# AUTOMATED RE-SUPPLY MATERIAL REQUEST WITH SMART FACTORY



#### **THE RULE OF 15-85**

The purchase price of a fastening element is just the tip of the iceberg. At Bossard, we cut the costs of the hidden part.

Keeping production costs down right from the start – that is our goal.

The hidden aspects of fastening elements account for approximately 85% of the total cost of ownership (TCO).



### **Transparency Logistics with** 64% of Cost Reduction

"Bossard is one of our key strategic suppliers who has played a major part in improving our productivity and competitiveness."



Pairoj Boonpasart Chief Executive Officer





### **Our Major Customers**



### **Smart Factory Logistics in Thailand**



### **Future trend**









Photo: https://www.nist.gov/mep/manufacturing-infographics/emergence-digital-manufacturing



### **Bossard Future Smart Factory Logistics**