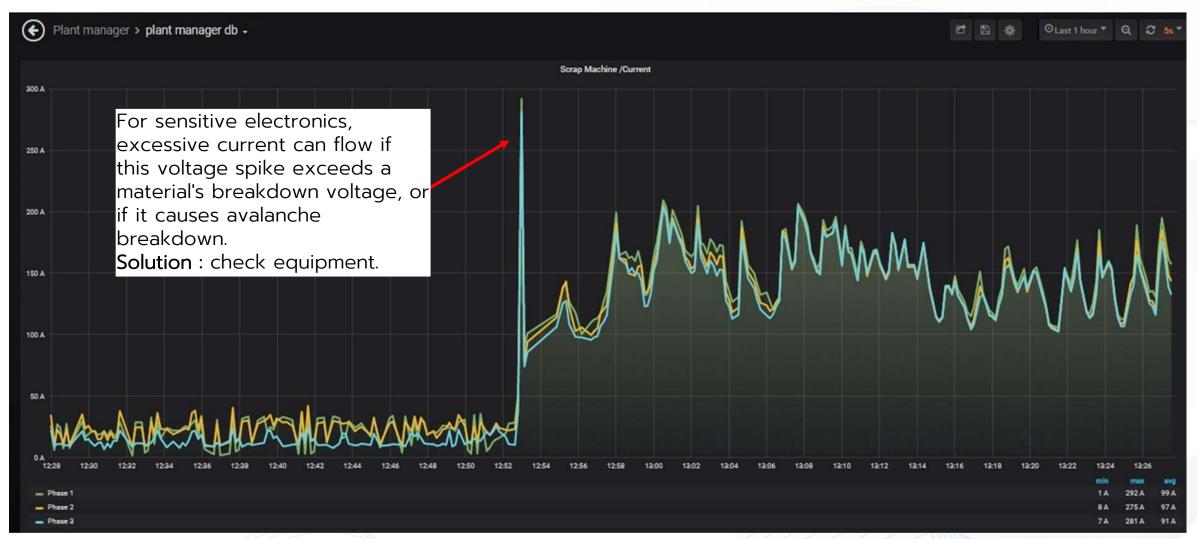

Management

System Infrastructure



Marketing Technology

Cyber Security







IoT & Smart X Innovation

# 2. IIOT Experience and Success case



### **Outcome record**

### 12 Factories

- Injection
- Extrusion
- Thermoforming
- Blow film
- Calendaring



# Productivity growth average 14.58%

การให้คำปรึกษาแนะนำเพื่อการเพิ่มประสิทธิภาพในสถาน ประกอบการ ร่วมกับการประยุกต์ใช้ระบบ Internet of Things ทั้ง 12 สถานประกอบการ มีสัดส่วนการเพิ่มขึ้นของประสิทธิภาพ เพิ่มขึ้นไม่น้อยกว่าร้อยละ 10 เป็นจำนวน 10 ราย คิดเป็นร้อยละ 83.33 ของจำนวนสถานประกอบการที่เข้าร่วมโครงการ โดยมี ค่าเฉลี่ยการเพิ่มขึ้นของประสิทธิภาพอยู่ที่ 14.58 % และมีมูลค่า ทางเศรษฐกิจรวมที่เกิดขึ้นจากการดำเนินโครงการรวมทั้งสิ้น 20,178,116.56 บาท











# Success case (3 Phase unbalance)





### Success case (spike & transient)





### Success case (Peak demand Monitoring-1/2)



### Pain point

Factory-A Has High Demand Charge (Peak demand) cost 147,000 Baht/month and want to reduce it.

#### **Solution**

IOT Peak Demand Monitoring, notify when peak demand exceed specific criteria.

#### **Benefit**

\*(Base case) Estimate 10% of Demand Charge can be eliminated per month\*

Save Factory Charge 176,710 Baht/year



<sup>\*</sup>Factory-A Avg. Demand Charge per month (Peak demand) is 147,108 Baht and factory can eliminate Demand Charge 10% that Occurred during a day.

<sup>\*</sup>Calculation Base on price 24 April 2023, Inflation and Exchange rate may vary ROI in long term

### Success case (Peak demand Monitoring-2/2)





# Success case (QC monitoring)



#### **Pain point**

High Operator workload for Checkin