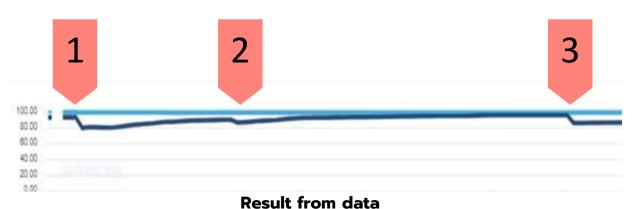

# Success case (OEE Monitoring-1/2)

**Performance** is dropping due to cycle time isn't suitable with real operation

### **Pain point**

Factory-A want to improve operation efficiency because of Production period is extended more frequently.

#### **Solution**

- 1. Install IOT Production counting to get Machine Performance.
- 2. Implement OEE Solution (Trial Phase) included training, Implement, Activity to customer.

#### **Benefit**

Production more efficiently base on OEE Data ex. Revise cycle time more suitable, Data more accurately based on Digital input.