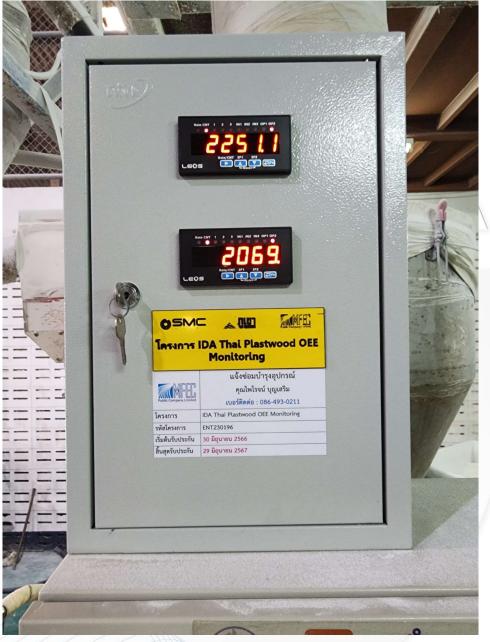

# Success case (OEE Monitoring-2/2)

# Data visualization report .

- 1. Machine Downtime report
- 2. FG, NG report
- 3. Unplan Downtime report
- 4. Set up time report
- 5. OEE report
- 6. Type of Defect report