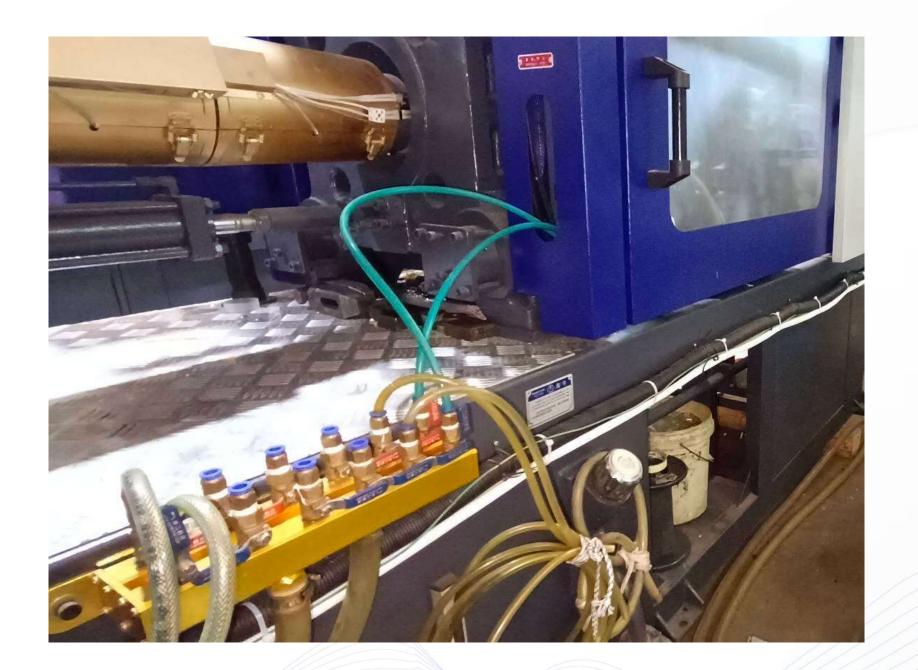

### Success case (IOT Automation)

### **Solution**

- 1. Install IOT utility monitoring on existing production system.
- 2. Design Control logic to make Factory Automation.