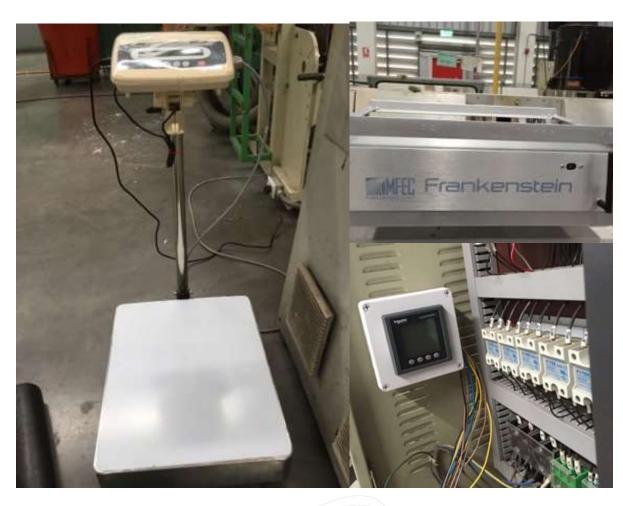

# Success case (Find hidden cost)

### **Pain point**

Factory-A want to know and Find hidden cost more Exactly in Production line.

#### **Solution**

Install IOT weight monitoring & OEE Platform base on Machine and Production lot.

#### **Benefit**

- 1. Find Hidden cost more exactly and know where Excess cost come from.
- 2. Production more Efficiently based on data.

### **IOT Monitoring**

Frankenstein IOT Monitoring is Data Visualization platform to Monitoring status of the machine and Other.