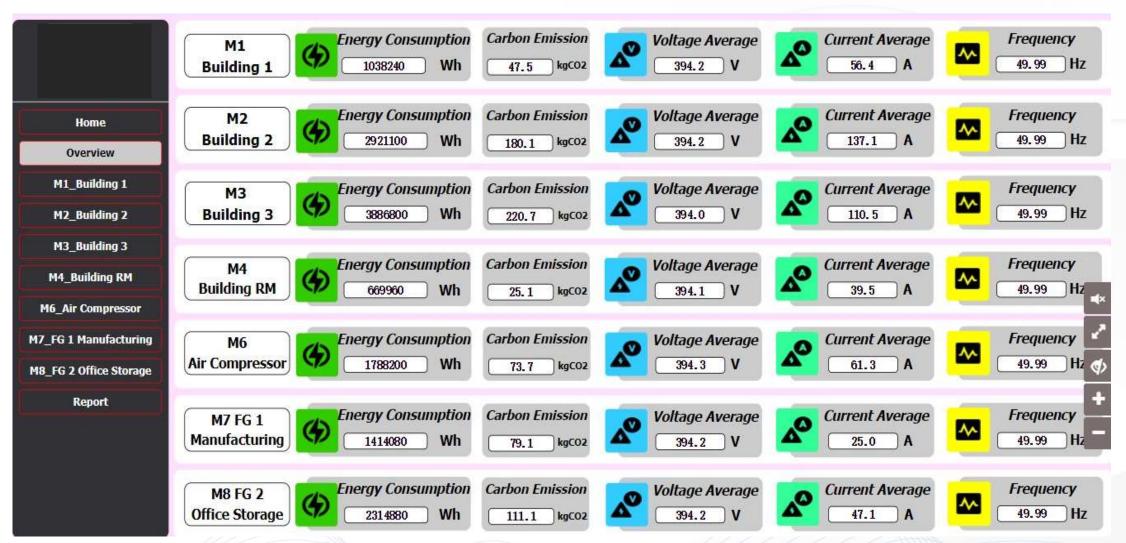

**Performance** is dropping due to cycle time isn't suitable with real operation



### **Pain point**

Factory-A want to improve operation efficiency because of Production period is extended more frequently.

#### **Solution**

- 1. Install IOT Production counting to get Machine Performance.
- 2. Implement OEE Solution (Trial Phase) included training, Implement, Activity to customer.

#### **Benefit**

Production more efficiently base on OEE Data ex. Revise cycle time more suitable, Data more accurately based on Digital input.



# Success case (OEE Monitoring-2/2)

# Data visualization report .

- 1. Machine Downtime report
- 2. FG, NG report
- 3. Unplan Downtime report
- 4. Set up time report
- 5. OEE report
- 6. Type of Defect report





## Success case (Carbon Emission footprint)





### Success case (IOT Automation)







### Pain point

- Factory-A want to reduce operation cost in long term
- 2. Get production data Digitally and Visualization online.

### **Solution**

- 1. Install IOT utility monitoring on existing production system.
- 2. Design Control logic to make Factory Automation.

#### **Benefit**

- . Reduce Operator workload during Peak Operation.
- 2. Reduce cost 15-22% Per year\*
- 3. Remote monitoring and Visualization.

\*Calculation Based on Operator wage 240,000 Baht/Year, number of cost will diferent in other factor Ex. Inflation and Industrial Sector, Revenue, operation.



# 3. IDA100 Project nowadays















STAY FAST AND ADAPTIVE



























# 4. Why MFEC IIOT



### Why MFEC IIOT









More Experienced

**More Produ