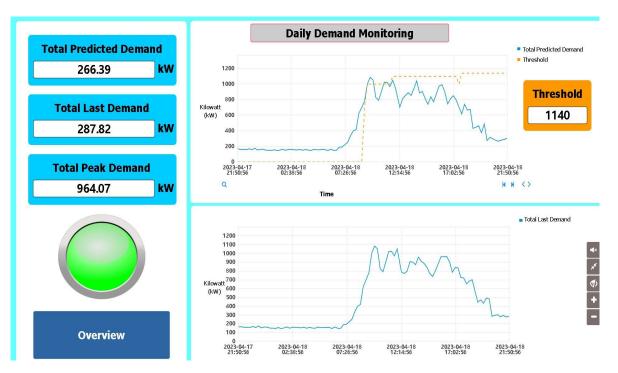

### Success case (Peak demand Monitoring-1/2)

### Pain point

Factory-A Has High Demand Charge (Peak demand) cost 147,000 Baht/month and want to reduce it.

#### **Solution**

IOT Peak Demand Monitoring, notify when peak demand exceed specific criteria.

#### **Benefit**

\*(Base case) Estimate 10% of Demand Charge can be eliminated per month\*

Save Factory Charge 176,710 Baht/year

<sup>\*</sup>Factory-A Avg. Demand Charge per month (Peak demand) is 147,108 Baht and factory can eliminate Demand Charge 10% that Occurred during a day.

<sup>\*</sup>Calculation Base on price 24 April 2023, Inflation and Exchange rate may vary ROI in long term