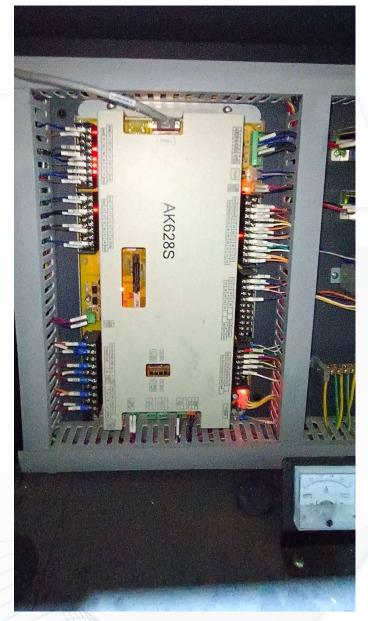

### Success case (IOT Automation)

### **Solution**

- 1. Install IOT utility monitoring on existing production system.
- 2. Design Control logic to make Factory Automation.