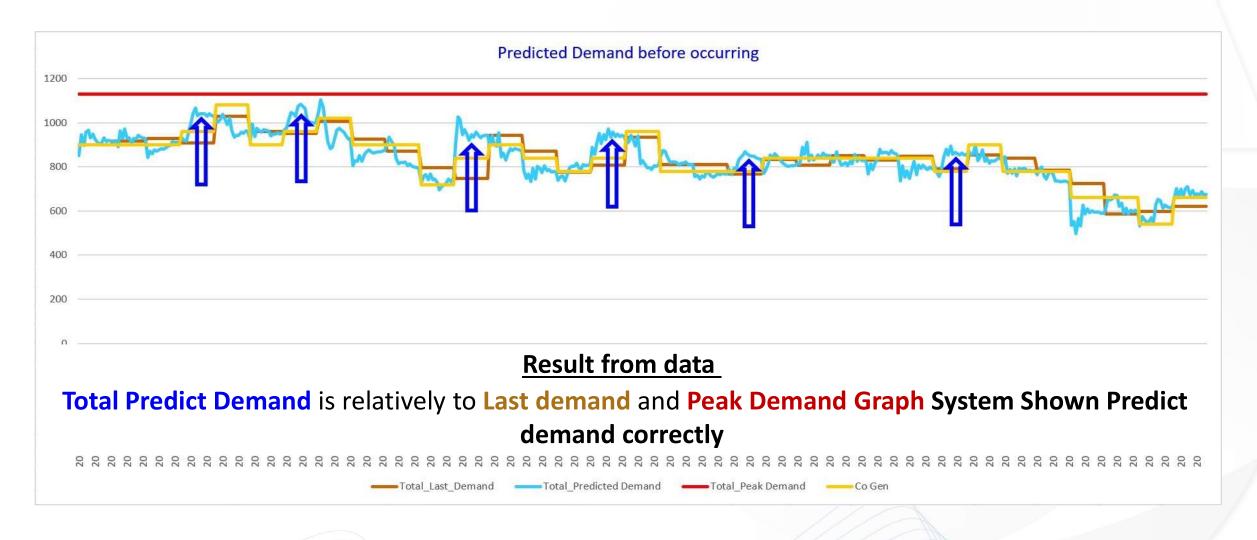

### Success case (Peak demand Monitoring-2/2)

### Pain point

Factory-A Has High Demand Charge (Peak demand) cost 147,000 Baht/month and want to reduce it.

#### **Solution**

IOT Peak Demand Monitoring, notify when peak demand exceed specific criteria.

#### **Benefit**

\*(Base case) Estimate 10% of Demand Charge can be eliminated per month\*

Save Factory Charge 176,710 Baht/year

<sup>\*</sup>Factory-A Avg. Demand Charge per month (Peak demand) is 147,108 Baht and factory can eliminate Demand Charge 10% that Occurred during a day.