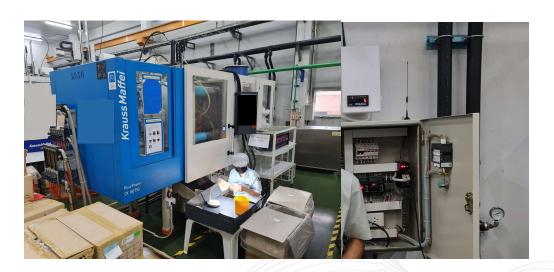

# Success case (QC monitoring)

#### **Pain point**

High Operator workload for Checking Quality of Finished product manually every 15 min.

#### **Solution**

IOT thickness monitoring and notify when Product doesn't match criteria.

#### **Benefit**

- 1. Reduce Operator workload during operation.
- 2. More Production Efficiency Ex. Waste Reduction, Downtime, reduce Mis-Understanding.
- 3. Reduce cost in Operation 2-5% per year\*