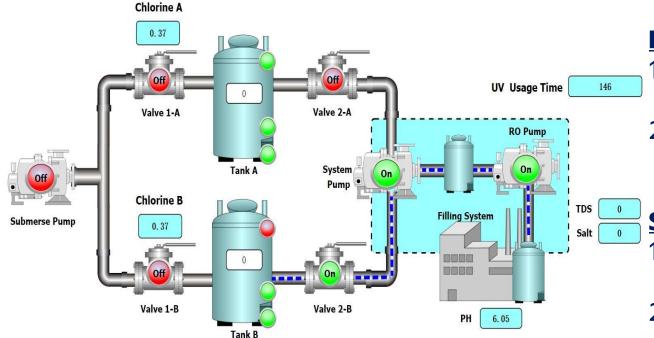

### Success case (IOT Automation)

### Pain point

- Factory-A want to reduce operation cost in long term
- 2. Get production data Digitally and Visualization online.

### **Solution**

- 1. Install IOT utility monitoring on existing production system.
- 2. Design Control logic to make Factory Automation.

#### **Benefit**

- . Reduce Operator workload during Peak Operation.
- 2. Reduce cost 15-22% Per year\*
- 3. Remote monitoring and Visualization.

\*Calculation Based on Operator wage 240,000 Baht/Year, number of cost will diferent in other factor Ex. Inflation and Industrial Sector, Revenue, operation.