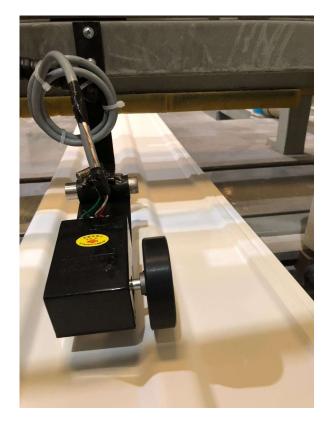

### Success case (IOT Automation)

### **Solution**

- 1. Install IOT utility monitoring on existing production system.
- 2. Design Control logic to make Factory Automation.