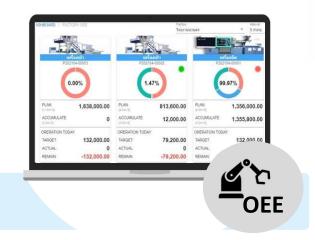

# Success case (OEE Monitoring-1/2)

**Performance** is dropping due to cycle time isn't suitable with real operation

# Success case (OEE Monitoring-2/2)

# Data visualization report .

- 1. Machine Downtime report
- 2. FG, NG report
- 3. Unplan Downtime report
- 4. Set up time report
- 5. OEE report
- 6. Type of Defect report