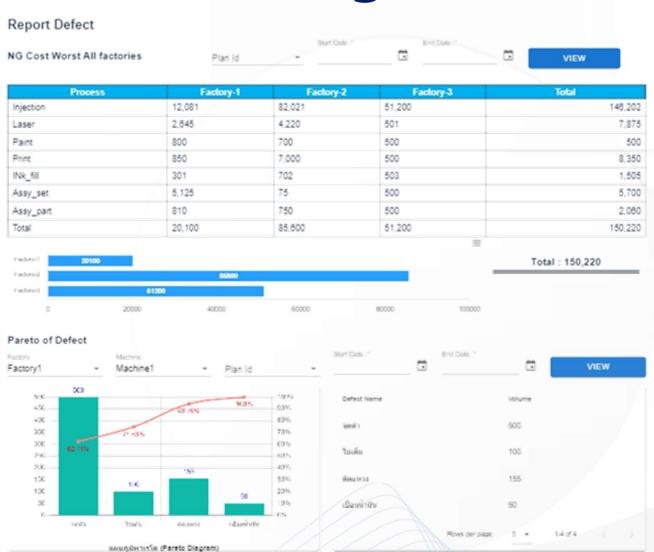

# Data visualization report .

- 1. Machine Downtime report
- 2. FG, NG report
- 3. Unplan Downtime report
- 4. Set up time report
- 5. OEE report
- 6. Type of Defect report