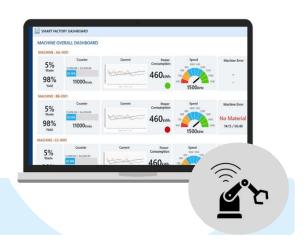

# Data visualization report .

- 1. Machine Downtime report
- 2. FG, NG report
- 3. Unplan Downtime report
- 4. Set up time report
- 5. OEE report
- 6. Type of Defect report

### **IOT Monitoring**

Frankenstein IOT Monitoring is Data Visualization platform to Monitoring status of the machine and Other.

### **OEE Monitoring**

Frankenstein OEE
Monitoring is Real time OEE
monitoring platform that
has a specification suitable
and Support variety of
machine.