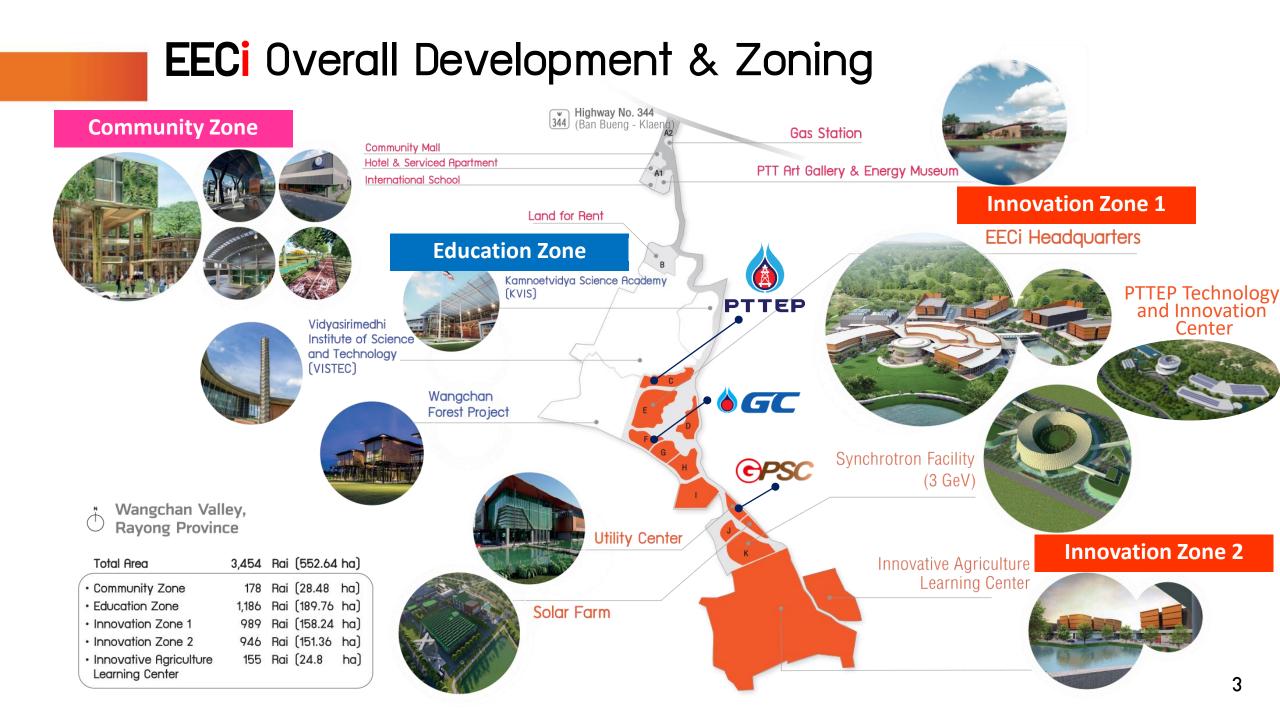

## Special Zone : Eastern Economic Corridor (EEC) : 13,000 Km<sup>2</sup>

### **Public and Private investment** (\$ 43 Billion USD in the first 5 years)

High – speed train & Dual-track railway

Bangkok Chachoengsao Suvarnabhumi Map Ta Phut eer International Airport Sea Port Chonburi Laem Chabang **Deep Seaport** Pattaya U-Tapao Rayong International Airport EEC เชื่อมโลก ให้ไทยแล่เ Sattahip Map Ta Phut Wangchan Valley, **Commercial Port** Port **Rayong Province** Strategic location: > 30 industrial estates Gate way to ASEAN Smart city Industry development development An Innovation Component of EEC EASTERN ECONOMIC CORRIDOR OF INNOVATION