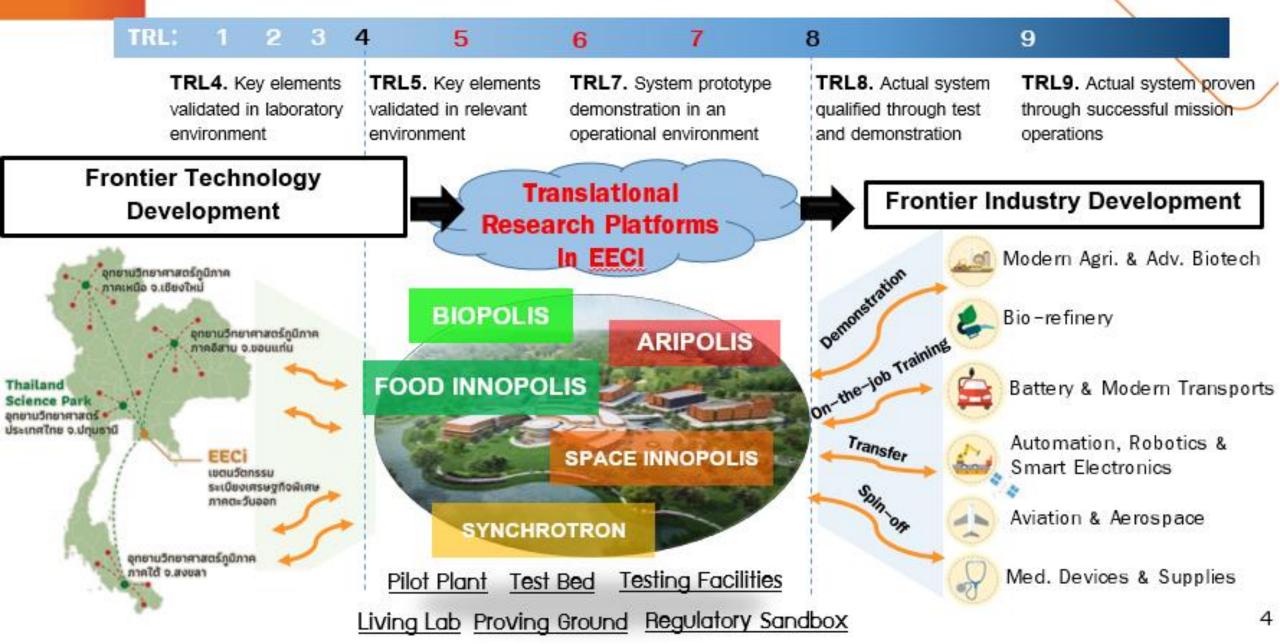

## EECi: A Translational Platform for Frontier Industries

## EECi Technology Platforms

#### **Biotechnology Platform**

- Innovative Agriculture
- Chemical and Bioprocess Technology
- Functional Ingredients

### Food Innovation Platform

- IoT for Food
- Food Automation

SYNCHROTRON

#### Automation, Robotics and Intelligent Electronics Platform

- Sustainable Manufacturing Center
- Smart Agriculture Center
- Smart Living Center
- High Performance Computing Center

#### Aviation and Aerospace Technology Platform

- High Altitude Pseudo-Satellite Unmanned Aerial Vehicle (HAPS UAV) and Global Navigation Satellite System (GNSS)
- Aerospace NQI

### SLRI\_SPS-II

• Latest (4<sup>th</sup> generation) and largest synchrotron light source in ASEAN

CENTRAL LAB

• Infrastructure for innovation-oriented cooperation of academic and industrial research